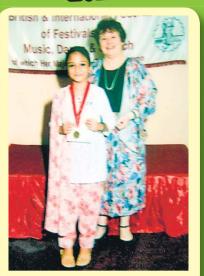

Kavya Ekanayake a Grade Four student of Mahamaya Girls' College, Kandy was an All Island Winner for Indian Folk Troupe (9 years and under) at the Sri Lanka Festival of Music Dance and Speech 2010.

Muqaddasa Wahid won a Gold Medal for Verse Speaking(OC) Solo (8 - 9 years) at the Annual Competitive Festival 2009 of the British and International Federation of Festivals in Music, Dance and Speech.