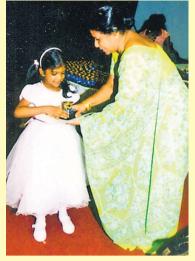

Imasha Weerawardhana,
9 years, a student of Hilburn
International College,
Avissawella receiving the
prize on behalf of her class,
which won 1<sup>st</sup> place in the
Vesak Lantern competition
and 3<sup>rd</sup> place in the Bhakthi
Gee competition conducted
by the college.