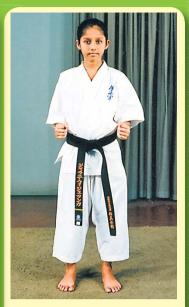

Shenia Wijetunge, 10 years, received her Black Belt (1<sup>st</sup> Dan) in Kyokushin-Kaikan Martial Arts recently.

Shane Perera, a Grade Five student of De Mazenod College, Kandana won 1st place in the 100m and 75m events and 2<sup>nd</sup> place in the Long Jump and became the Under 11 Champion at the Negombo Zonal School Athletic Meet held in Negombo recently.