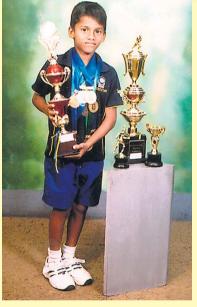

Shenia Wijetunge, 10 years, received her Black Belt (1<sup>st</sup> Dan) in Kyokushin-Kaikan Martial Arts recently.

Shane Perera, a Grade Five student of De Mazenod College, Kandana won 1st place in the 100m and 75m events and 2<sup>nd</sup> place in the Long Jump and became the Under 11 Champion at the Negombo Zonal School Athletic Meet held in Negombo recently.