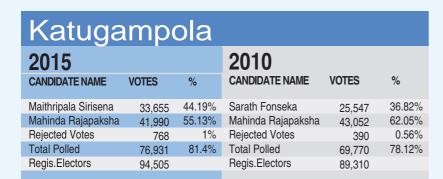

|                    |        |        |  |  |  |  |

| Bingiriy             | /a     |        |                    |        |        |
|----------------------|--------|--------|--------------------|--------|--------|
| 2015                 |        |        | 2010               |        |        |
| CANDIDATE NAME       | VOTES  | %      | CANDIDATE NAME     | VOTES  | %      |
| Maithripala Sirisena | 31,166 | 54.28% | Sarath Fonseka     | 23,273 | 37.43% |
| Mahinda Rajapaksha   | 37,574 | 45.02% | Mahinda Rajapaksha | 38,036 | 61.18% |
| Rejected Votes       | 517    | 0.74%  | Rejected Votes     | 360    | 0.58%  |
| Total Polled         | 69,739 | 78.97% | Total Polled       | 62,534 | 75.85% |
| Regis.Electors       | 88,306 |        | Regis.Electors     | 82,441 |        |





| Kuliyapitiya         |         |        |                    |        |        |  |  |  |
|----------------------|---------|--------|--------------------|--------|--------|--|--|--|
| 2015                 |         |        | 2010               |        |        |  |  |  |
| NAME                 | VOTES   | %      | NAME               | VOTES  | %      |  |  |  |
| Maithripala Sirisena | 37,528  | 48.55% | Sarath Fonseka     | 27,813 | 39.36% |  |  |  |
| Mahinda Rajapaksha   | 39,115  | 50.61% | Mahinda Rajapaksha | 41,881 | 59.26% |  |  |  |
| Rejected Votes       | 568     | 0.73%  | Rejected Votes     | 349    | 0.49%  |  |  |  |
| Total Polled         | 77,862  | 77.49% | Total Polled       | 71,017 | 74.96% |  |  |  |
| Regis.Electors       | 100,474 |        | Regis.Electors