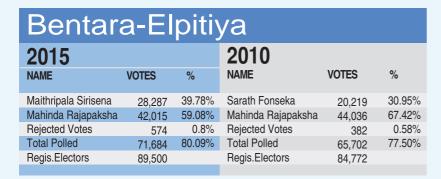

----|--|--|--|--|--|
| 2015                 |        |        | 2010               |        |        |  |  |  |  |  |
| CANDIDATE NAME       | VOTES  | %      | CANDIDATE NAME     | VOTES  | %      |  |  |  |  |  |
| Maithripala Sirisena | 19,752 | 35.65% | Sarath Fonseka     | 13,420 | 27.37% |  |  |  |  |  |
| Mahinda Rajapaksha   | 34,983 | 63.13% | Mahinda Rajapaksha | 34,809 | 71.00% |  |  |  |  |  |
| Rejected Votes       | 541    | 0.97%  | Rejected Votes     | 308    | 0.62%  |  |  |  |  |  |
| Total Polled         | 55,951 | 77.1%  | Total Polled       | 49,332 | 73.60% |  |  |  |  |  |
| Regis.Electors       | 72,572 |        | Regis.Electors     | 67,025 |        |  |  |  |  |  |
|                      |        |        |                    |        |        |  |  |  |  |  |





| Hiniduma             |         |        |                    |        |        |  |  |  |  |  |
|----------------------|---------|--------|--------------------|--------|--------|--|--|--|--|--|
| 2015                 |         |        | 2010               |        |        |  |  |  |  |  |
| NAME                 | VOTES   | %      | NAME               | VOTES  | %      |  |  |  |  |  |
| Maithripala Sirisena | 34,022  | 41.27% | Sarath Fonseka     | 26,061 | 34.54% |  |  |  |  |  |
| Mahinda Rajapaksha   | 47,464  | 57.58% | Mahinda Rajapaksha | 47,987 | 63.60% |  |  |  |  |  |
| Rejected Votes       | 790     | 0.95%  | Rejected Votes     | 457    | 0.60%  |  |  |  |  |  |
| Total Polled         | 83,218  | 82.59% | Total Polled       | 75,910 | 80.55% |  |  |  |  |  |
| Regis.Electo