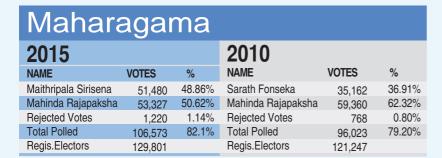

|        |  |  |  |  |
|----------------------|---------|--------|--------------------|---------|--------|--|--|--|--|
| 2015                 |         |        | 2010               |         |        |  |  |  |  |
| NAME                 | VOTES   | %      | NAME               | VOTES   | %      |  |  |  |  |
| Maithripala Sirisena | 63,563  | 44.84% | Sarath Fonseka     | 39,414  | 32.50% |  |  |  |  |
| Mahinda Rajapaksha   | 77,415  | 54.61% | Mahinda Rajapaksha | 80,799  | 66.62% |  |  |  |  |
| Rejected Votes       | 1,481   | 1.03%  | Rejected Votes     | 770     | 0.63%  |  |  |  |  |
| Total Polled         | 143,243 | 81.9%  | Total Polled       | 122,049 | 78.38% |  |  |  |  |
| Regis.Electors       | 174,909 |        | Regis.Electors     | 155,720 |        |  |  |  |  |





| Kesbewa              |         |        |                    |         |        |  |  |  |
|----------------------|---------|--------|--------------------|---------|--------|--|--|--|
| 2015                 |         |        | 2010               |         |        |  |  |  |
| NAME                 | VOTES   | %      | NAME               | VOTES   | %      |  |  |  |
| Maithripala Sirisena | 61,116  | 44.94% | Sarath Fonseka     | 40,474  | 34.01% |  |  |  |
| Mahinda Rajapaksha   | 74,189  | 54.56% | Mahinda Rajapaksha | 77,474  | 65.10% |  |  |  |
| Rejected Votes       | 1,393   | 1.01%  | Rejected Votes     | 803     | 0.67%  |  |  |  |
| Total Polled         | 137,376 | 83.37% | Total Polled       | 119,809 | 80.57% |  |  |  |
| Regis.Electors       | 164,774 |        | Regis.Elec