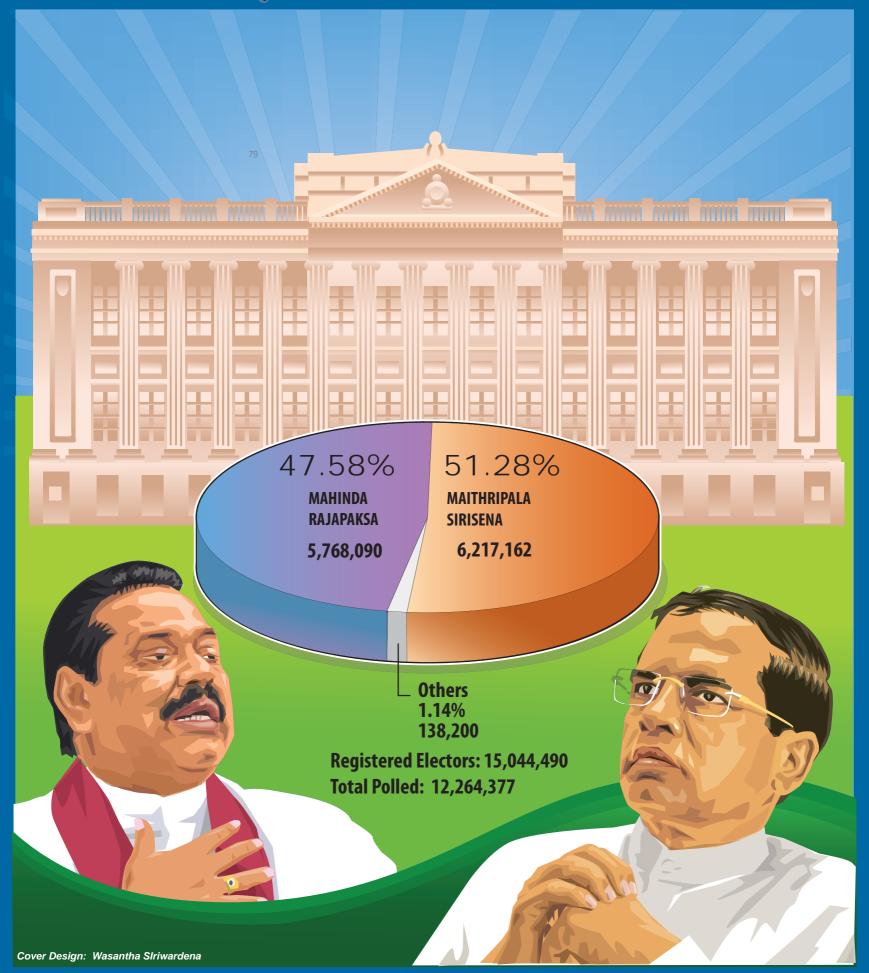

Sunday, January 11, 2015

# SUNDAY Presidential Polls 2015







## **COLOMBO DISTRICT**

| Colombo-North |                                              |                                                                                                                                               |                                                                                                                                                                                                                                           |                                                                                                                                                                                                                                                                                                          |  |  |  |  |
|------------